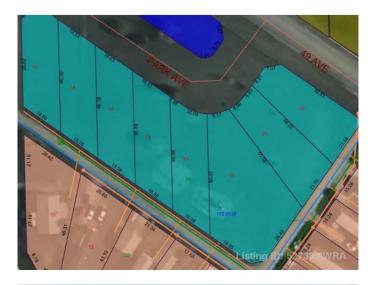

# \$14,900 - 9 Park Ave (48 Ave), Mayerthorpe

MLS® #A2193939

#### \$14,900

0 Bedroom, 0.00 Bathroom, Land on 0.20 Acres

NONE, Mayerthorpe, Alberta

Build on a new street with a park out your front window! These lots are priced great and offer a well thought out new development in Mayerthorpe. The Park Avenue Playground and Outdoor Fitness Facility is just across the street - such an amazing addition to the value of the lot. This street is zoned for new homes only and there is plenty of room for a garage.

### **Community Information**

| 9 Park Ave (48 Ave)  |
|----------------------|
| NONE                 |
| Mayerthorpe          |
| Lac Ste. Anne County |
| Alberta              |
| T0E 1N0              |
|                      |