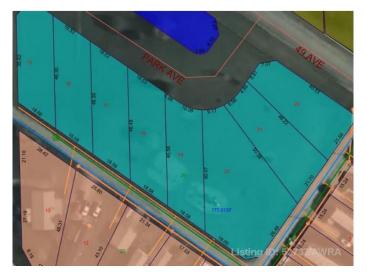

### \$14,900

0 Bedroom, 0.00 Bathroom, Land on 0.21 Acres

NONE, Mayerthorpe, Alberta

Build on a new street with a park out your front window! These lots are priced great and offer a well thought out new development in Mayerthorpe. The Park Avenue Playground and Outdoor Fitness Facility is just across the street - such an amazing addition to the value of the lot. This street is zoned for new homes only and there is plenty of room for a garage.