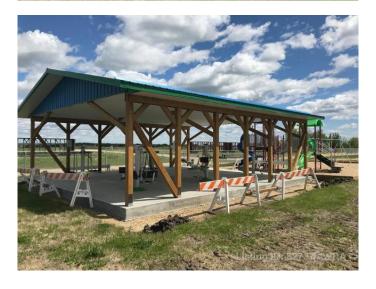

### \$14,900

0 Bedroom, 0.00 Bathroom, Land on 0.21 Acres

NONE, Mayerthorpe, Alberta

Build on a new street with a park out your front window! These lots are priced great and offer a well thought out new development in Mayerthorpe. The Park Avenue Playground and Outdoor Fitness Facility is just across the street - such an amazing addition to the value of the lot. This street is zoned for new homes only and there is plenty of room for a garage.