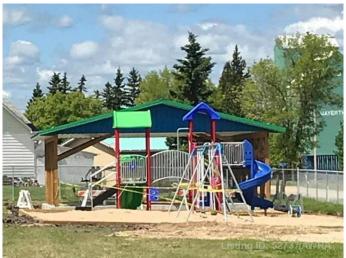

### \$14,900

0 Bedroom, 0.00 Bathroom, Land on 0.21 Acres

NONE, Mayerthorpe, Alberta

Build on a new street with a park out your front window! These lots are priced great and offer a well thought out new development in Mayerthorpe. The Park Avenue Playground and Outdoor Fitness Facility is just across the street - such an amazing addition to the value of the lot. This street is zoned for new homes only and there is plenty of room for a garage.