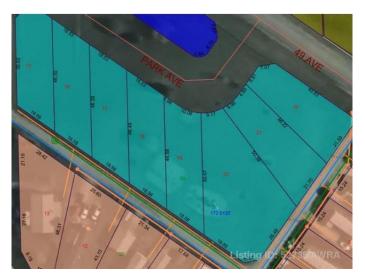

### \$14,900

0 Bedroom, 0.00 Bathroom, Land on 0.21 Acres

NONE, Mayerthorpe, Alberta

Build on a new street with a park out your front window! These lots are priced great and offer a well thought out new development in Mayerthorpe. The Park Avenue Playground and Outdoor Fitness Facility is just across the street - such an amazing addition to the value of the lot. This street is zoned for new homes only and there is plenty of room for a garage.

#### **Community Information**

Address 3 Park Ave (48 Ave)

Subdivision NONE

City Mayerthorpe

County Lac Ste. Anne County

Province Alberta
Postal Code T0E 1N0