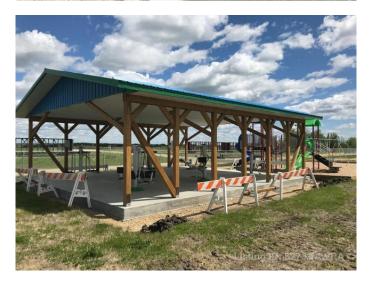

#### \$14,900

0 Bedroom, 0.00 Bathroom, Land on 0.20 Acres

NONE, Mayerthorpe, Alberta

Build on a new street with a park out your front window! These lots are priced great and offer a well thought out new development in Mayerthorpe. The Park Avenue Playground and Outdoor Fitness Facility is just across the street - such an amazing addition to the value of the lot. This street is zoned for new homes only and there is plenty of room for a garage.