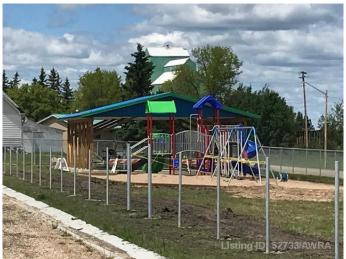

#### \$14,900

0 Bedroom, 0.00 Bathroom, Land on 0.20 Acres

NONE, Mayerthorpe, Alberta

Build on a new street with a park out your front window! These lots are priced great and offer a well thought out new development in Mayerthorpe. The Park Avenue Playground and Outdoor Fitness Facility is just across the street - such an amazing addition to the value of the lot. This street is zoned for new homes only and there is plenty of room for a garage.