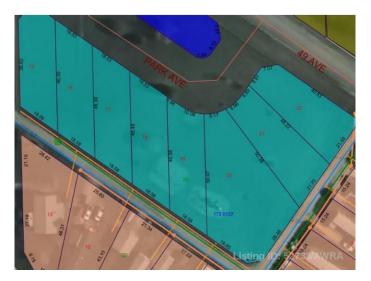

#### \$14,900

0 Bedroom, 0.00 Bathroom, Land on 0.20 Acres

NONE, Mayerthorpe, Alberta

Build on a new street with a park out your front window! These lots are priced great and offer a well thought out new development in Mayerthorpe. The Park Avenue Playground and Outdoor Fitness Facility is just across the street - such an amazing addition to the value of the lot. This street is zoned for new homes only and there is plenty of room for a garage.

#### **Community Information**

Address 1 Park Ave (48 Ave)

Subdivision NONE

City Mayerthorpe

County Lac Ste. Anne County

Province Alberta
Postal Code T0E 1N0