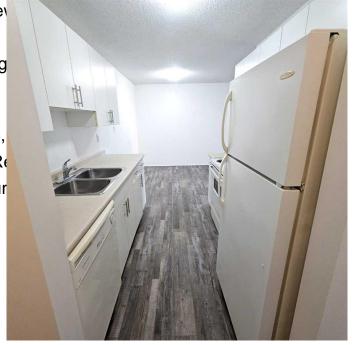

### \$69,000

2 Bedroom, 1.00 Bathroom, 773 sqft Residential on 0.00 Acres

Edson, Edson, Alberta

A fantastic investment opportunity awaits! This 2-bedroom unit is on the main floor of Mountain Vista Condos Building A on the north side of the building and is conveniently located close to the east end entrance and parking lot access door. All rooms are a good size and have either carpet or linoleum. The galley-style kitchen is equipped with full-sized appliances (fridge, stove and dishwasher) and plenty of white cabinets with new hardware. The spacious living room has sliding doors to the large patio area that is great for BBQing or enjoying the outdoors. Down the hall, there's two good-sized bedrooms, an upgraded 4-piece bathroom, and a an in-suite storage room. The unit's entrance hosts a large closet and an additional closet for a pantry or linen closet. This unit has just had a fresh coat of paint, the carpets cleaned, new light fixtures installed, and an ozone treatment was performed for a fresh space for its new occupant. The building's laundry room is conveniently located just down the hall and has upgraded machines operated by a Coinomatic card system. Building security includes interior hallway and entrance cameras and each entrance has fob controlled access for tenants and an intercom system for guests. The large parking lot provides one powered spot for each unit and there's lots of street parking for guests. Mountain Vista Condominiums are professionally managed by Realty Canada, and there is an onsite manager with an office in Building A.