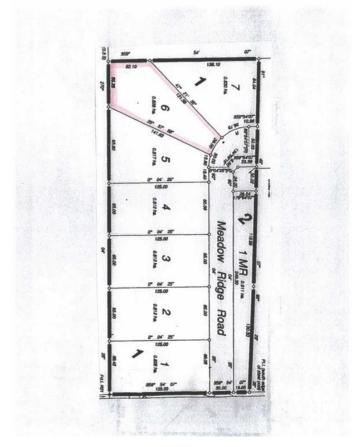

### \$59,900

0 Bedroom, 0.00 Bathroom, Land on 2.05 Acres

NONE, Rural Wainwright No. 61, M.D. of, Alberta

Welcome to Meadowlark Estates, a brand-new acreage community offering 7 spacious lots, each measuring 2 acres. Located less than 10 minutes north of Wainwright, these properties provide the perfect blend of peaceful country living with the convenience of nearby town amenities. Enjoy paved roads right to your driveway and soak in the beautiful unobstructed countryside views from your future dream home. Whether you're looking to build a family haven or a private retreat, these lots offer endless possibilitiesâ€"all at an affordable price. Don't miss your chance to secure a piece of this serene community. Build your dream home in Meadowlark Estates today!