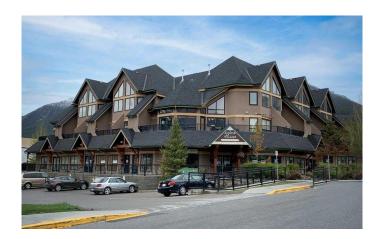

### \$495,000

0 Bedroom, 0.00 Bathroom, Commercial on 0.00 Acres

Bow Valley Trail, Canmore, Alberta

Prime Commercial Space in Alpine Meadows â€" Centrally Located with Titled Underground Parking

This versatile 890 sq. ft. commercial unit in Alpine Meadows offers an excellent opportunity for businesses seeking a prime location in Canmore. Centrally situated just off Bow Valley Trail, this space is zoned BVT-G (Bow Valley Trail General Commercial District), allowing for a variety of permitted uses, including retail, office, professional services, medical clinics, personal service businesses, and more.

## **Community Information**

Address 103, 104 Kananaskis Way

Subdivision Bow Valley Trail

City Canmore

County Bighorn No. 8, M.D. of

Province Alberta
Postal Code T1W 2X2