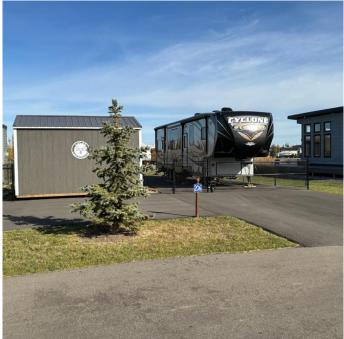

## \$109,900

0 Bedroom, 0.00 Bathroom, Land on 0.10 Acres

Sandy Point, Rural Lacombe County, Alberta

Escape to serenity at stunning Sandy Point Resort at Gull Lake! Nestled within the secure gated community of Sandy Point, this property offers the perfect retreat for seasonal vacations or year-round living. A professionally paved RV & separate boat pad and an 10x15 hardy boarded storage shed with overhead door to ensure all your essentials are taken care of. Gather around the fire pit for unforgettable evenings under a canopy of stars.