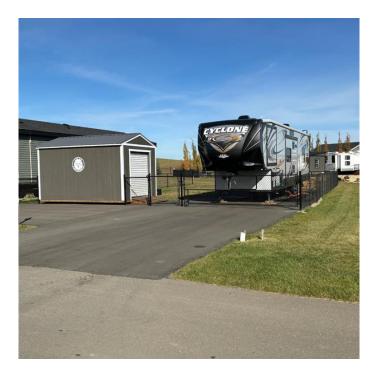

## \$109,900

0 Bedroom, 0.00 Bathroom, Land on 0.10 Acres

Sandy Point, Rural Lacombe County, Alberta

Escape to serenity at stunning Sandy Point Resort at Gull Lake! Nestled within the secure gated community of Sandy Point, this property offers the perfect retreat for seasonal vacations or year-round living. A professionally paved RV & separate boat pad and an 10x15 hardy boarded storage shed with overhead door to ensure all your essentials are taken care of. Gather around the fire pit for unforgettable evenings under a canopy of stars.