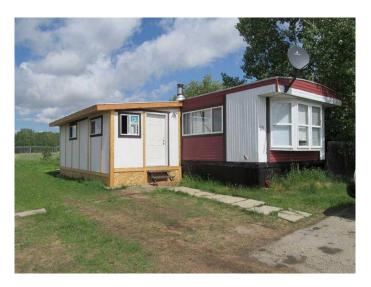

#### \$34,000

2 Bedroom, 1.00 Bathroom, 908 sqft Mobile on 0.00 Acres

NONE, Beaverlodge, Alberta

A comfortable 2 bedroom, 1 bath updated mobile on a rented Lot. Updates over the last few years include a new furnace, hot water heater, bottom cupboards and counter tops, and toilet. The flooring is mostly laminate throughout. Home now features a 10 x 24 roughed in addition. If you are looking for an inexpensive place to live this is a viable property. There is a small shed for your lawn mower. Have a look at this unit.

Built in 1983

Year Built 1983

Type Mobile

Sub-Type Mobile

Style Single Wide Mobile Home

Status Active

#### **Exterior**

Roof Metal

Construction Wood Frame, Aluminum Siding