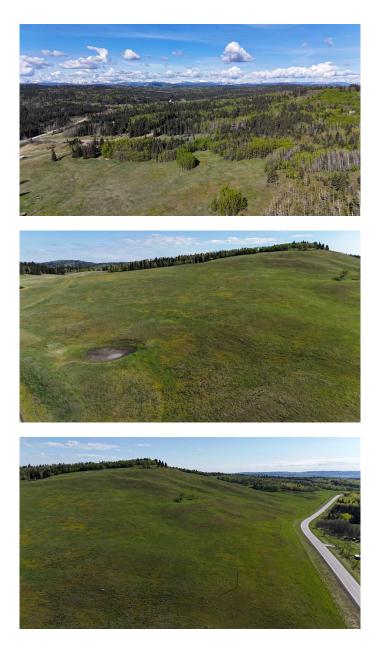

#### \$1,699,900

0 Bedroom, 0.00 Bathroom, Land on 130.63 Acres

NONE, Rural Foothills County, Alberta

Exciting opportunity awaits with this 130 ac agriculturally zoned parcel situated just off of Plummers Road & 1280 Drive W, Northwest of the Hamlet of Millarville! Endless outdoor activities at your doorstep including biking, hiking, mountain biking trails, cross country skiing, horse riding trails, and several campgrounds in nearby Kananaskis Country. The rolling slope on this parcel would be a perfect setting for a walk-out bungalow to be built with a superb South, West, or East facing mountain, valley, or even some downtown City of Calgary views! This large agricultural parcel is fenced and cross fenced and offers large groves of trees, open pasture, rolling foothills country, as well as gently sloping areas along the Southern edge of the property. Access is currently via a surface lease access road to the adjacent property to the North from Plummers Road. Foothills County has indicated that an additional access could be constructed at the top of the hill from 1280 Drive West for a potential residence. This is a wonderful 130 acres parcel with multiple beautiful building sites, don't miss out on your chance to own this one of a kind parcel! Purchase price does not include GST. In the event that GST is payable and the Buyer is not a GST registrant, then the Buyer shall remit the applicable GST to the Seller's lawyer on or before completion day.