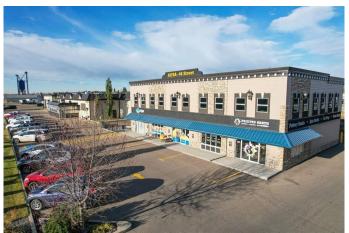

### \$85,000

0 Bedroom, 0.00 Bathroom, Commercial on 0.00 Acres

None, Lacombe, Alberta

From beautiful Lacombe, Alberta, comes a rare offering featuring one of the world's original professions - Painted Earth Pottery Studio! Take the reins of this established, family owned business that brings great cash flow in an ideal, high visibility location. 'Painted Earth' features a bright & spacious front retail area, a conference room ideal for private events and classes, a room dedicated just to molding and another room for glazing and kiln drying. All inventory and equipment included! Last, but maybe most important, all the clay used at Painted Earth is sourced from right here in Alberta!