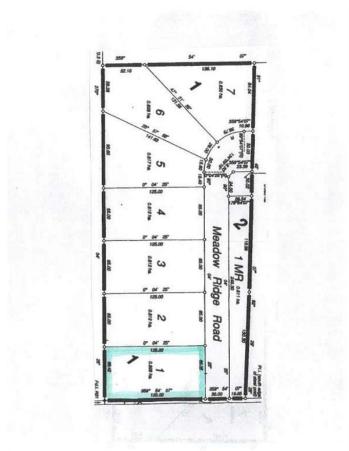

### \$59,900

0 Bedroom, 0.00 Bathroom, Land on 2.05 Acres

NONE, Rural Wainwright No. 61, M.D. of, Alberta

Welcome to Meadowlark Estates, a brand-new acreage community offering 7 spacious lots, each measuring 2 acres. Located less than 10 minutes north of Wainwright, these properties provide the perfect blend of peaceful country living with the convenience of nearby town amenities. Enjoy paved roads right to your driveway and soak in the beautiful unobstructed countryside views from your future dream home. Whether you're looking to build a family haven or a private retreat, these lots offer endless possibilitiesâ€"all at an affordable price. Don't miss your chance to secure a piece of this serene community. Build your dream home in Meadowlark Estates today!