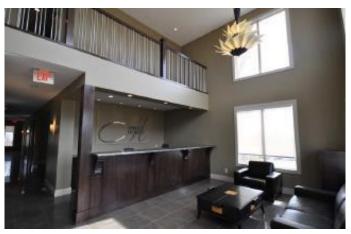

#### \$2,495,000

0 Bedroom, 0.00 Bathroom, Commercial on 0.00 Acres

Springbank, Rural Rocky View County, Alberta

Click brochure link for more details\*\* Rare commercial ownership position on the West side of Calgary. Low site coverage, providing a large site for additional development. 1,200 SF utility building provides great space for secure storage, or can maintain current tenant in place leasing for \$1,500/month. Large landscaped property with beautiful brick building construction. Mountain views. Lower level storage/bonus space. Great access to Highway 1 and the Ring Road. Approximately 1 hour to Canmore and Banff. This property is also available for lease at \$20/sqft.

#### Main Floor | 4,177 SF

| ÷ | 2 Grand Entrances   | • | 2 Kitchens      |
|---|---------------------|---|-----------------|
|   | 2 Attractive Recep- | • | Copy/Print Room |
|   | tions               |   | 4 Washrooms     |
| • | 5 Private Offices   |   | (2 with Shower) |