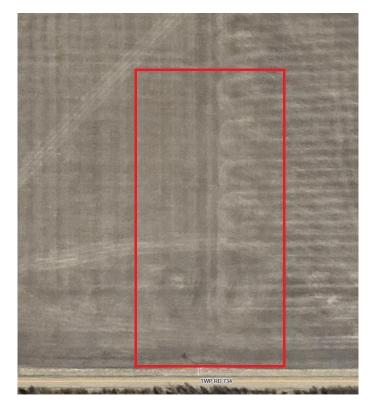

### **Community Information**

| Address     | Twp 732                     | TWP RD 784 |
|-------------|-----------------------------|------------|
| Subdivision | NONE                        | uce e      |
| City        | Rural Grande Prairie No. 1, | County of  |
| County      | Grande Prairie No. 1, Coun  | ty of      |
| Province    | Alberta                     |            |
| Postal Code | T0H 3C0                     |            |