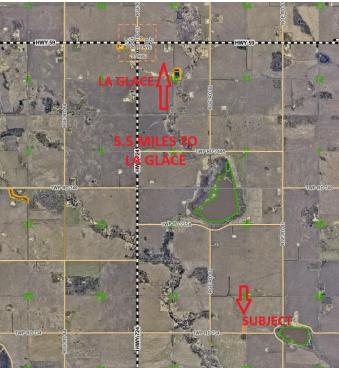

#### \$74,900

0 Bedroom, 0.00 Bathroom, Land on 4.90 Acres

NONE, Rural Grande Prairie No. 1, County of, Alberta

Nice piece of residential land available close to La Glace. This 4.9+ acre parcel is zoned CR-5 giving you a variety of land use options. The affordable price is being offered to allow you financial room to develop and finish the land to your liking. La Glace is a great community and a great area to raise your kids. Another benefit is that you are really close to pavement. There are some good water wells in the area and services are close by.