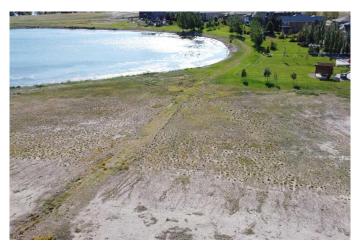

#### \$115,000

0 Bedroom, 0.00 Bathroom, Land on 0.26 Acres

NONE, Lake Newell Resort, Alberta

MAKE YOUR LAKE VIEW DREAM COME TRUE!!! Are you looking for a great place to build your Dream Home or "Home away from home"? This WATER FRONT lot could be the perfect place for you! Incredible views of Lake Newell and south facing, this lot is across from the marina where you can always keep an eye on your boat or a great place for fishing. The beach is also only steps away. Some great amenities include kids playgrounds, tennis court, basketball court & plenty of park spaces. This beautiful community is perfect for nature lovers, fisherman and boaters alike!

#### **Amenities**

Amenities Beach Access, Boating, Playground, Park, Racquet Courts