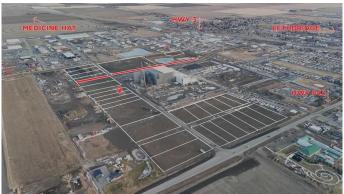

## \$333,720

0 Bedroom, 0.00 Bathroom, Land on 1.08 Acres

NONE, Coaldale, Alberta

Position your business for success with this 1.08 (+/-) acre Industry -zoned lot, located within Coaldale's expanding industrial corridor. Situated in the 845 Development Industrial Subdivision, this prime commercial opportunity offers flexible lot sizes ranging from 1 to 8 acres, providing scalable solutions for a variety of commercial and industrial operations.

The development features direct access from Highway 845, a highly traveled route in the area that connects to Alberta Highway 3 which is a major transportation passageway for logistics, material transport, and industrial supply chains. This strategic location enhances connectivity and accessibility for businesses requiring efficient transportation solutions.

Over the past few years, Coaldale has evolved into a business hub with an impressive growth rate, supported by numerous commercial ventures. One of the most significant developments is the NewCold facility project, which is attracting more industry to the community. Coaldale also benefits from the new Malloy Landing residential subdivision, the state-of-the-art Shift Community Recreation Centre, and a growing number of commercial and industrial enterprises. With cost-effective commercial & industrial land, a competitive commercial property tax rate, and attractive incentives, Coaldale presents a compelling opportunity for business relocation, expansion, and investment. Secure

your position in this high-growth market today.