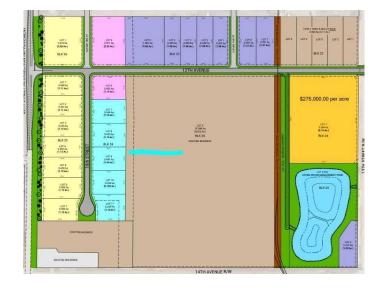

## \$333,720

0 Bedroom, 0.00 Bathroom, Land on 1.08 Acres

NONE, Coaldale, Alberta

Position your business for success with this 1.08 (+/-) acre Industry -zoned lot, located within Coaldale's expanding industrial corridor. Situated in the 845 Development Industrial Subdivision, this prime commercial opportunity offers flexible lot sizes ranging from 1 to 8 acres, providing scalable solutions for a variety of commercial and industrial operations.

### **Essential Information**

MLS® # A2191982 Price \$333,720

Bathrooms 0.00
Acres 1.08
Type Land

Sub-Type Commercial Land

Status Active

#### **Additional Information**

Date Listed February 3rd, 2025

Days on Market 220

Zoning I - Industry