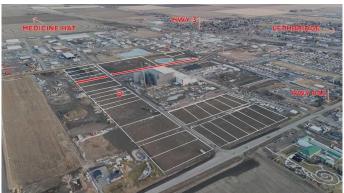

The development features direct access from Highway 845, a highly traveled route in the area that connects to Alberta Highway 3 which is a major transportation passageway for logistics, material transport, and industrial supply chains. This strategic location enhances connectivity and accessibility for businesses requiring efficient transportation solutions.

Over the past few years, Coaldale has evolved into a business hub with an impressive growth rate, supported by numerous commercial ventures. One of the most significant developments is the NewCold facility project, which is attracting more industry to the community. Coaldale also benefits from the new Malloy Landing residential subdivision, the state-of-the-art Shift Community Recreation Centre, and a growing number of commercial and industrial enterprises. With cost-effective commercial & industrial land, a competitive commercial property tax rate, and attractive incentives, Coaldale presents a compelling opportunity for business relocation, expansion, and investment. Secure

your position in this high-growth market today.