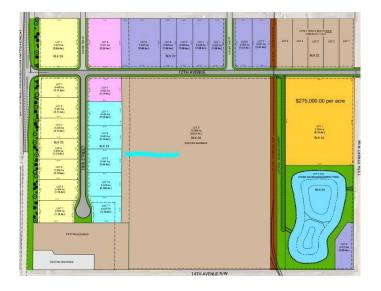

## \$333,720

0 Bedroom, 0.00 Bathroom, Land on 1.08 Acres

NONE, Coaldale, Alberta

Position your business for success with this 1.08 (+/-) acre Industry -zoned lot, located within Coaldale's expanding industrial corridor. Situated in the 845 Development Industrial Subdivision, this prime commercial opportunity offers flexible lot sizes ranging from 1 to 8 acres, providing scalable solutions for a variety of commercial and industrial operations.

### **Essential Information**

MLS® # A2191981 Price \$333,720

Bathrooms 0.00
Acres 1.08
Type Land

Sub-Type Commercial Land

Status Active

#### **Additional Information**

Date Listed February 3rd, 2025

Days on Market 220

Zoning I - Industry