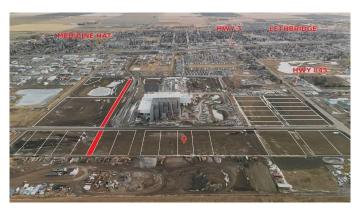

The development features direct access from Highway 845, a highly traveled route in the area that connects to Alberta Highway 3 which is a major transportation passageway for logistics, material transport, and industrial supply chains. This strategic location enhances connectivity and accessibility for businesses requiring efficient transportation solutions.

Over the past few years, Coaldale has evolved into a business hub with an impressive growth rate, supported by numerous commercial ventures. One of the most significant developments is the NewCold facility project, which is attracting more industry to the community. Coaldale also benefits from the new Malloy Landing residential subdivision, the state-of-the-art Shift Community Recreation Centre, and a growing number of commercial and industrial enterprises. With cost-effective commercial & industrial land, a competitive commercial property tax rate, and attractive incentives, Coaldale presents a compelling opportunity for business relocation, expansion, and investment. Secure

your position in this high-growth market today.