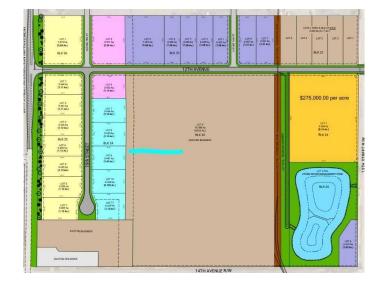

## \$807,750

0 Bedroom, 0.00 Bathroom, Land on 2.25 Acres

NONE, Coaldale, Alberta

Position your business for success with this 2.25 (+/-) acre Industry -zoned lot, located within Coaldale's expanding industrial corridor. Situated in the 845 Development Industrial Subdivision, this prime commercial opportunity offers flexible lot sizes ranging from 1 to 8 acres, providing scalable solutions for a variety of commercial and industrial operations.

### **Essential Information**

MLS® # A2191974

Price \$807,750

Bathrooms 0.00 Acres 2.25 Type Land

Sub-Type Commercial Land

Status Active

#### **Additional Information**

Date Listed February 3rd, 2025

Days on Market 221

Zoning I-Industry