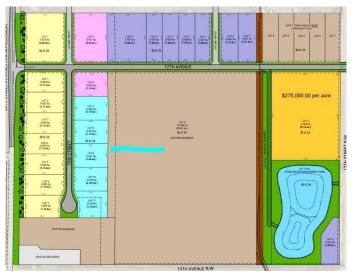

#### \$428,270

0 Bedroom, 0.00 Bathroom, Land on 1.13 Acres

NONE, Coaldale, Alberta

Position your business for success with this 1.13 (+/-) acre Highway Commercial-zoned lot, located within Coaldale's expanding industrial corridor. Situated in the 845 Development Industrial Subdivision, this prime commercial opportunity offers flexible lot sizes ranging from 1 to 8 acres, providing scalable solutions for a variety of commercial and industrial operations.

## **Additional Information**

| Date Listed    | February 3rd, 2025     |
|----------------|------------------------|
| Days on Market | 221                    |
| Zoning         | C-2 Highway Commercial |