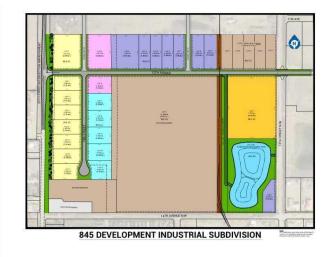

#### \$428,270

0 Bedroom, 0.00 Bathroom, Land on 1.13 Acres

NONE, Coaldale, Alberta

Position your business for success with this 1.13 (+/-) acre Highway Commercial-zoned lot, located within Coaldale's expanding industrial corridor. Situated in the 845 Development Industrial Subdivision, this prime commercial opportunity offers flexible lot sizes ranging from 1 to 8 acres, providing scalable solutions for a variety of commercial and industrial operations.

## **Additional Information**

| Date Listed    | February 3rd, 2025     |
|----------------|------------------------|
| Days on Market | 221                    |
| Zoning         | C-2 Highway Commercial |