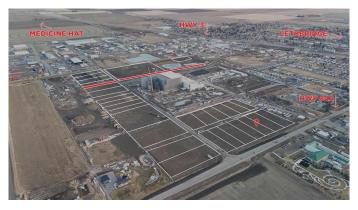

#### \$428,270

0 Bedroom, 0.00 Bathroom, Land on 1.13 Acres

NONE, Coaldale, Alberta

Position your business for success with this 1.13 (+/-) acre Highway Commercial-zoned lot, located within Coaldale's expanding industrial corridor. Situated in the 845 Development Industrial Subdivision, this prime commercial opportunity offers flexible lot sizes ranging from 1 to 8 acres, providing scalable solutions for a variety of commercial and industrial operations.

The development features direct access from Highway 845, a highly traveled route in the area that connects to Alberta Highway 3 which is a major transportation passageway for logistics, material transport, and industrial supply chains. This strategic location enhances connectivity and accessibility for businesses requiring efficient transportation solutions.

Over the past few years, Coaldale has evolved into a business hub with an impressive growth rate, supported by numerous commercial ventures. One of the most significant developments is the NewCold facility project, which is attracting more industry to the community. Coaldale also benefits from the new Malloy Landing residential subdivision, the state-of-the-art Shift Community Recreation Centre, and a growing number of commercial and industrial enterprises. With cost-effective commercial & industrial land, a competitive commercial property tax rate, and attractive incentives, Coaldale presents a compelling opportunity for business relocation, expansion, and investment. Secure