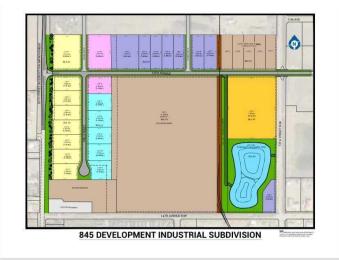

#### \$428,270

0 Bedroom, 0.00 Bathroom, Land on 1.13 Acres

NONE, Coaldale, Alberta

Position your business for success with this 1.13 (+/-) acre Highway Commercial-zoned lot, located within Coaldale's expanding industrial corridor. Situated in the 845 Development Industrial Subdivision, this prime commercial opportunity offers flexible lot sizes ranging from 1 to 8 acres, providing scalable solutions for a variety of commercial and industrial operations.

## **Additional Information**

| Date Listed    | February 3rd, 2025     |
|----------------|------------------------|
| Days on Market | 221                    |
| Zoning         | C-2 Highway Commercial |