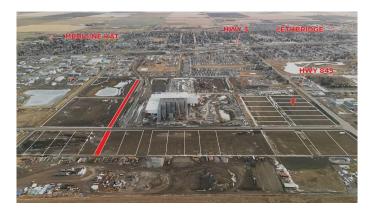

#### \$428,270

0 Bedroom, 0.00 Bathroom, Land on 1.13 Acres

NONE, Coaldale, Alberta

Position your business for success with this 1.13 (+/-) acre Highway Commercial-zoned lot, located within Coaldale's expanding industrial corridor. Situated in the 845 Development Industrial Subdivision, this prime commercial opportunity offers flexible lot sizes ranging from 1 to 8 acres, providing scalable solutions for a variety of commercial and industrial operations.

The development features direct access from Highway 845, a highly traveled route in the area that connects to Alberta Highway 3 which is a major transportation passageway for logistics, material transport, and industrial supply chains. This strategic location enhances connectivity and accessibility for businesses requiring efficient transportation solutions.

Over the past few years, Coaldale has evolved into a business hub with an impressive growth rate, supported by numerous commercial ventures. One of the most significant developments is the NewCold facility project, which is attracting more industry to the community. Coaldale also benefits from the new Malloy Landing residential subdivision, the state-of-the-art Shift Community Recreation Centre, and a growing number of commercial and industrial enterprises. With cost-effective commercial & industrial land, a competitive commercial property tax rate, and attractive incentives, Coaldale presents a compelling opportunity for business relocation, expansion, and investment. Secure