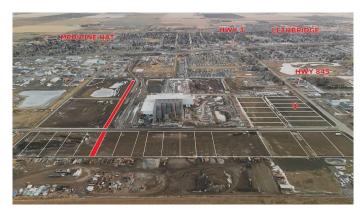

## \$424,480

0 Bedroom, 0.00 Bathroom, Land on 1.12 Acres

NONE, Coaldale, Alberta

Position your business for success with this 1.12 (+/-) acre Highway Commercial-zoned lot, located within Coaldale's expanding industrial corridor. Situated in the 845 Development Industrial Subdivision, this prime commercial opportunity offers flexible lot sizes ranging from 1 to 8 acres, providing scalable solutions for a variety of commercial and industrial operations.

The development features direct access from Highway 845, a highly traveled route in the area that connects to Alberta Highway 3 which is a major transportation passageway for logistics, material transport, and industrial supply chains. This strategic location enhances connectivity and accessibility for businesses requiring efficient transportation solutions.

Over the past few years, Coaldale has evolved into a business hub with an impressive growth rate, supported by numerous commercial ventures. One of the most significant developments is the NewCold facility project, which is attracting more industry to the community. Coaldale also benefits from the new Malloy Landing residential subdivision, the state-of-the-art Shift Community Recreation Centre, and a growing number of commercial and industrial enterprises. With cost-effective commercial & industrial land, a competitive commercial property tax rate, and attractive incentives, Coaldale presents a compelling opportunity for business relocation, expansion, and investment. Secure

your position in this high-growth market today.