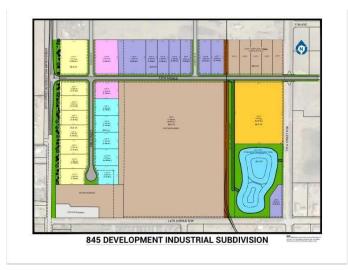

## \$424,480

0 Bedroom, 0.00 Bathroom, Land on 1.12 Acres

NONE, Coaldale, Alberta

Position your business for success with this 1.12 (+/-) acre Highway Commercial-zoned lot, located within Coaldale's expanding industrial corridor. Situated in the 845 Development Industrial Subdivision, this prime commercial opportunity offers flexible lot sizes ranging from 1 to 8 acres, providing scalable solutions for a variety of commercial and industrial operations.

The development features direct access from Highway 845, a highly traveled route in the area that connects to Alberta Highway 3 which is a major transportation passageway for logistics, material transport, and industrial supply chains. This strategic location enhances connectivity and accessibility for businesses requiring efficient transportation solutions.