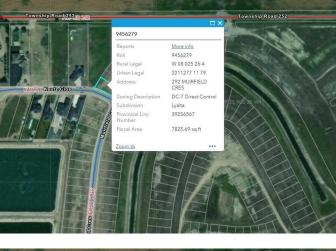

# \$219,900 - 292 Muirfield Crescent, Lyalta

MLS® #A2191727

## **Community Information**

| Address     | 292 Muirfield Crescent |
|-------------|------------------------|
| Subdivision | Lakes of Muirfield     |
| City        | Lyalta                 |
| County      | Wheatland County       |
| Province    | Alberta                |
| Postal Code | T0J 1Y1                |
|             |                        |

## **Additional Information**

| Date Listed    | February 1st, 2025 |
|----------------|--------------------|
| Days on Market | 88                 |
| Zoning         | R-1                |
| HOA Fees       | 85                 |
| HOA Fees Freq. | MON                |