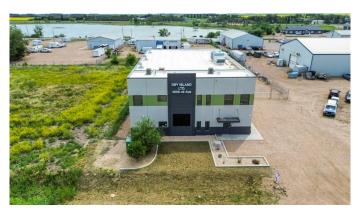

# \$1,500,000 - 4609 46 Avenue, Stettler

MLS® #A2191497

\$1,500,000

0 Bedroom, 0.00 Bathroom, Commercial on 0.00 Acres

East Industrial Park, Stettler, Alberta

Located in the busy community of Stettler, AB in the East Industrial area. This industrial building can be versatile for a variety of different business types. The original design was used to house a micro growing facility but the building was designed with future businesses in mind. The building shop area has a large, open style floor plan with an open mezzanine level above. The building design includes a front staff area with kitchen area (including appliances) and bathroom on the main floor, a boardroom, another bathroom and 2 offices upstairs. The building has multiple extra features including: a professionally monitored security/camera system, built-in water lines, 3 charcoal exhaust units, a large water tank, industrial sized wash sink area, pressure washer and chemical mixer. There is ample space outside in the fenced area for outdoor storage and work. This building is a must see in person to appreciate the potential is has to offer. Stettler has a population of around 5500 people and an additional 5300 within the county. Stettler is located in the Heart of Alberta and is surrounded by multiple smaller towns and villages.

Built in 2020

## **Essential Information**

MLS® # A2191497 Price \$1,500,000 Bathrooms 0.00 Acres 0.00 Year Built 2020

Type Commercial
Sub-Type Industrial
Status Active

# **Community Information**

Address 4609 46 Avenue

Subdivision East Industrial Park

City Stettler

County Stettler No. 6, County of

Province Alberta
Postal Code T0C 2L0

#### **Exterior**

Construction Concrete