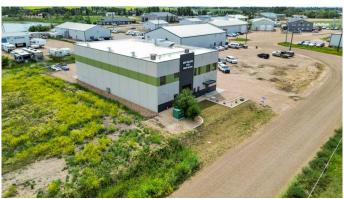

# \$1,500,000 - 4609 46 Avenue, Stettler

MLS® #A2191497

\$1,500,000

0 Bedroom, 0.00 Bathroom, Commercial on 0.00 Acres

East Industrial Park, Stettler, Alberta

Located in the busy community of Stettler, AB in the East Industrial area. This industrial building can be versatile for a variety of different business types. The original design was used to house a micro growing facility but the building was designed with future businesses in mind. The building shop area has a large, open style floor plan with an open mezzanine level above. The building design includes a front staff area with kitchen area (including appliances) and bathroom on the main floor, a boardroom, another bathroom and 2 offices upstairs. The building has multiple extra features including: a professionally monitored security/camera system, built-in water lines, 3 charcoal exhaust units, a large water tank, industrial sized wash sink area, pressure washer and chemical mixer. There is ample space outside in the fenced area for outdoor storage and work. This building is a must see in person to appreciate the potential is has to offer. Stettler has a population of around 5500 people and an additional 5300 within the county. Stettler is located in the Heart of Alberta and is surrounded by multiple smaller towns and villages.

# **Community Information**

Address 4609 46 Avenue

Subdivision East Industrial Park

City Stettler

County Stettler No. 6, County of

Province Alberta
Postal Code T0C 2L0

#### **Exterior**

Construction Concrete