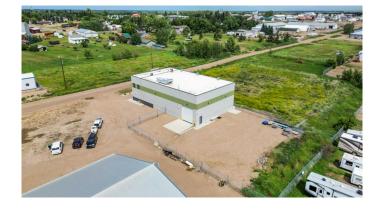

# \$1,500,000 - 4609 46 Avenue, Stettler

MLS® #A2191497

\$1,500,000

0 Bedroom, 0.00 Bathroom, Commercial on 0.00 Acres

East Industrial Park, Stettler, Alberta

Located in the busy community of Stettler, AB in the East Industrial area. This industrial building can be versatile for a variety of different business types. The original design was used to house a micro growing facility but the building was designed with future businesses in mind. The building shop area has a large, open style floor plan with an open mezzanine level above. The building design includes a front staff area with kitchen area (including appliances) and bathroom on the main floor, a boardroom, another bathroom and 2 offices upstairs. The building has multiple extra features including: a professionally monitored security/camera system, built-in water lines, 3 charcoal exhaust units, a large water tank, industrial sized wash sink area, pressure washer and chemical mixer. There is ample space outside in the fenced area for outdoor storage and work. This building is a must see in person to appreciate the potential is has to offer. Stettler has a population of around 5500 people and an additional 5300 within the county. Stettler is located in the Heart of Alberta and is surrounded by multiple smaller towns and villages.

# **Community Information**

Address 4609 46 Avenue

Subdivision East Industrial Park

City Stettler

County Stettler No. 6, County of

Province Alberta
Postal Code T0C 2L0

#### **Exterior**

Construction Concrete