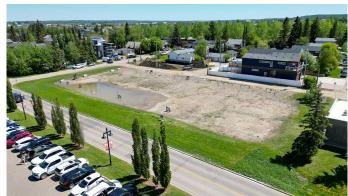

## \$394,900

0 Bedroom, 0.00 Bathroom, Land on 0.10 Acres

Cottage Area, Sylvan Lake, Alberta

WOW...don't miss this opportunity to build your dream home/cottage on the lake on this 32 x 130 ft. lot. Cottage district lots have become increasing rare, now is the time to build! This unbeatable location is on Lakeshore drive just across from the park and steps to the lake. You'll love watching the all action and enjoying the sunsets from your deck. With close proximity to restaurants, shopping, the marina, boardwalk-you'll be able to truly enjoy the Sylvan Lake lifestyle. Sylvan has become a 4 seasons destination with countless activities going on all year long. Lots have been graded and serviced and are ready to build on. The rear laneway will be paved. No restrictions on time to build so you can hold it until YOU are ready.

#### **Exterior**

Lot Description Back Yard, Cleared, Front Yard, Waterfront, Lake, Level, Near Shopping

Center, Rectangular Lot