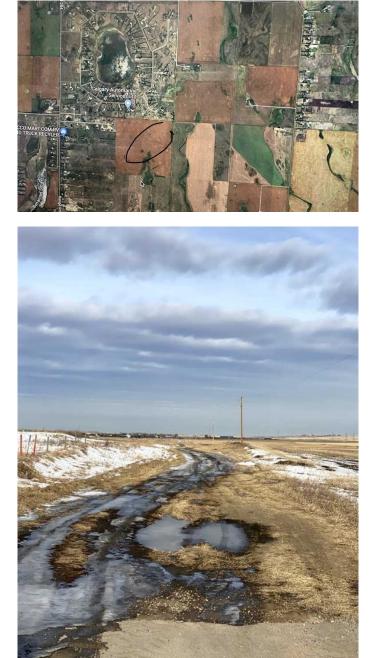

## \$405,000

0 Bedroom, 0.00 Bathroom, Land on 9.00 Acres

NONE, Rural Rocky View County, Alberta

Purchaser has right to buy 9/160 intrest in this parcel, land is presently used as agriculture land