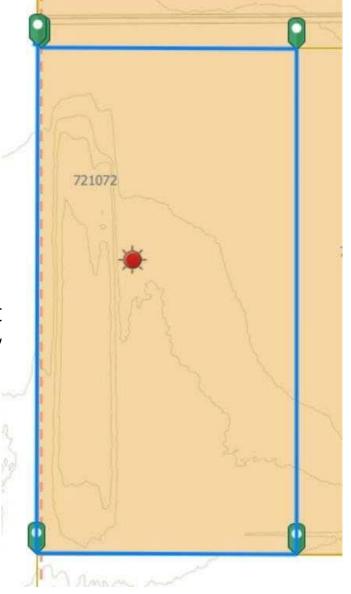

## **Community Information**

Address 721072 Range Road 53

Subdivision Crossroads South

City Rural Grande Prairie No. 1, C

County Grande Prairie No. 1, County

Province Alberta
Postal Code T8X0N5

#### **Additional Information**

Date Listed January 29th, 2025

Days on Market 226
Zoning RM-2