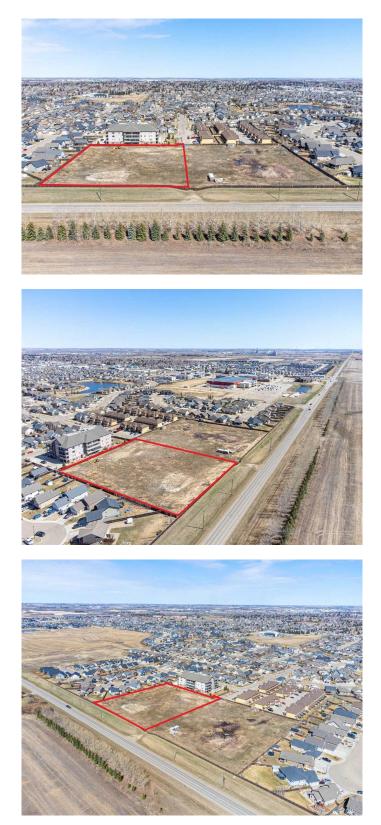

#### \$1,050,000

0 Bedroom, 0.00 Bathroom, Land on 2.65 Acres

College Park, Lloydminster, Alberta

Located within a newer residential subdivision in the SW quadrant of the City of Lloydminster is this Prime development opportunity on the Alberta side of Lloydminster. This 2.65 acre parcel is zoned R4 medium density Residential with permitted uses including apartment with maximum lot coverage at 60% with maximum density at 150 dwellings per hectare. This property could also be developed with townhouse style units following municipal guidelines and regulations. This property is approximately 94 meters wide and 110 meters deep- There is great value realized in this parcel, with all the off site service fees paid and the property service to the property lines. Access to the property is great via a paved roadway that leads from an existing R1/R4 neighborhood. For those wishing to own a larger parcel, they may also purchase the adjoining parcel (separately titled) that is for sale measuring 94 meters wide and 115 meters deep.

# Exterior

Lot Description Rectangular Lot