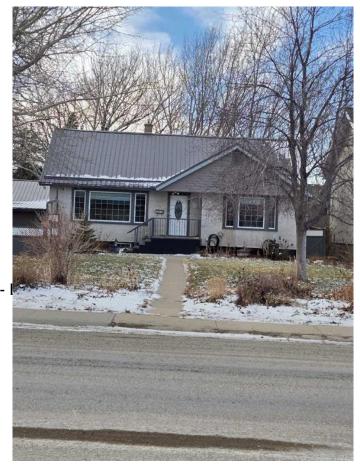

# \$549,000 - 2010 20 Street, Coaldale

MLS® #A2190475

## \$549,000

0 Bedroom, 0.00 Bathroom, Commercial on 0.00 Acres

NONE, Coaldale, Alberta

What an opportunity to own this property and open a day care! Seller has a development permit in place for a 64 child daycare! Why lease when you can own. Sellers are licensed Realtors in the province of Alberta. There is no RPR or compliance but the seller will provide title insurance.

Built in 1955