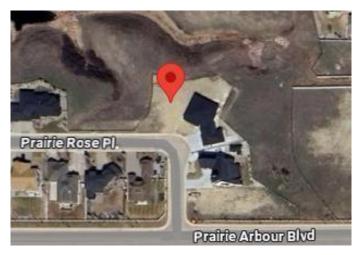

# \$319,000 - 215 Prairie Rose Place S, Lethbridge

MLS® #A2190247

## \$319,000

0 Bedroom, 0.00 Bathroom, Land on 0.29 Acres

Arbour Ridge, Lethbridge, Alberta

Welcome to Prairie Arbour Estates! This community is the premier destination for estate living in south Lethbridge and serves as the benchmark for upscale developments in southern Alberta. Prairie Arbour Estates boasts unrivaled views of Sixmile Coulee and easy access to walking trails and the spectacular Prairie Arbour Park. This 0.29 acre lot sits in a quiet street with no through traffic and has rear and side boundaries against a beautiful environmental reserve. This particular location is very unique and lots at this price point are limited in quantity in this community. Comparative market value for a lot of this size and location makes this property a tremendously valuable investment.

# **Community Information**

Address 215 Prairie Rose Place S

Subdivision Arbour Ridge City Lethbridge

County Lethbridge Province Alberta

Postal Code T1K 5V7