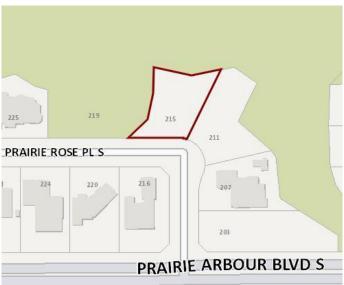

# \$319,000 - 215 Prairie Rose Place S, Lethbridge

MLS® #A2190247

## \$319,000

0 Bedroom, 0.00 Bathroom, Land on 0.29 Acres

Arbour Ridge, Lethbridge, Alberta

Welcome to Prairie Arbour Estates! This community is the premier destination for estate living in south Lethbridge and serves as the benchmark for upscale developments in southern Alberta. Prairie Arbour Estates boasts unrivaled views of Sixmile Coulee and easy access to walking trails and the spectacular Prairie Arbour Park. This 0.29 acre lot sits in a quiet street with no through traffic and has rear and side boundaries against a beautiful environmental reserve. This particular location is very unique and lots at this price point are limited in quantity in this community. Comparative market value for a lot of this size and location makes this property a tremendously valuable investment.

# **Community Information**

Address 215 Prairie Rose Place S

Subdivision Arbour Ridge City Lethbridge

County Lethbridge Province Alberta

Postal Code T1K 5V7

#### **Exterior**

Lot Description No Neighbours Behind, Street Lighting, Views, Environmental Reserve,

**Near Shopping Center** 