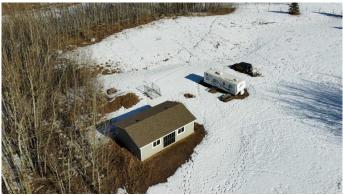

### \$240,900

0 Bedroom, 0.00 Bathroom, Land on 3.96 Acres

Heartland Country Estates, Rural Ponoka County, Alberta

Are you ready? Discover 3.96 acres of prime land in the highly sought-after Gull Lake area, just a short stroll from the lake and convenient dock access. Immerse yourself in the stunning lake views and enjoy the serene natural surroundings within the Heartland Country Estates subdivision. This property is located near Raymond Shores and Meridian Beach, nearby town and cities is within 25 minutes drive like Lacombe and Ponoka. Included is a spacious 20x30 garage, a capped deep well, and electricity ready at the property line, everything you need to start building your dream retreat! Oh ya! The trailer is now included!!