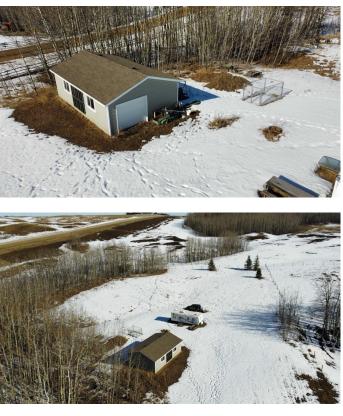

### \$240,900

0 Bedroom, 0.00 Bathroom, Land on 3.96 Acres

Heartland Country Estates, Rural Ponoka County, Alberta

Are you ready? Discover 3.96 acres of prime land in the highly sought-after Gull Lake area, just a short stroll from the lake and convenient dock access. Immerse yourself in the stunning lake views and enjoy the serene natural surroundings within the Heartland Country Estates subdivision. This property is located near Raymond Shores and Meridian Beach, nearby town and cities is within 25 minutes drive like Lacombe and Ponoka. Included is a spacious 20x30 garage, a capped deep well, and electricity ready at the property line, everything you need to start building your dream retreat! Oh ya! The trailer is now included!!