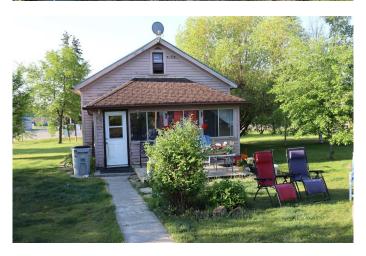

### \$240,000

2 Bedroom, 1.00 Bathroom, 1,096 sqft Residential on 0.32 Acres

NONE, Edson, Alberta

Double corner lot with Highway 16 west exposure. Currently rented. Great investment property. Property ideal development for duplex, home business, multi unit dwelling, and home day care. Lot 10 has an older home that has been well maintained over its life. Lot 9 has room for a big garden.

#### **Exterior**

Exterior Features None

Lot Description Back Lane, Back Yard, City Lot, Corner Lot, Front Yard, Garden,

Landscaped, Lawn, Rectangular Lot

Roof Asphalt Shingle, Metal

Construction Wood Frame, Wood Siding