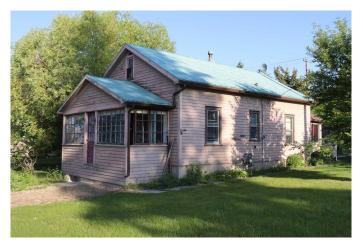

### \$240,000

2 Bedroom, 1.00 Bathroom, 1,096 sqft Residential on 0.32 Acres

NONE, Edson, Alberta

Double corner lot with Highway 16 west exposure. Currently rented. Great investment property. Property ideal development for duplex, home business, multi unit dwelling, and home day care. Lot 10 has an older home that has been well maintained over its life. Lot 9 has room for a big garden.

Built in 1938

#### **Exterior**

Exterior Features None

Lot Description Back Lane, Back Yard, City Lot, Corner Lot, Front Yard, Garden,

Landscaped, Lawn, Rectangular Lot

Roof Asphalt Shingle, Metal

Construction Wood Frame, Wood Siding