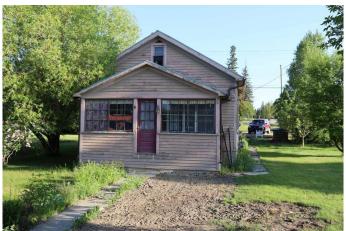

### \$240,000

2 Bedroom, 1.00 Bathroom, 1,096 sqft Residential on 0.32 Acres

NONE, Edson, Alberta

Double corner lot with Highway 16 west exposure. Currently rented. Great investment property. Property ideal development for duplex, home business, multi unit dwelling, and home day care. Lot 10 has an older home that has been well maintained over its life. Lot 9 has room for a big garden.

#### **Exterior**

Exterior Features None

Lot Description Back Lane, Back Yard, City Lot, Corner Lot, Front Yard, Garden,

Landscaped, Lawn, Rectangular Lot

Roof Asphalt Shingle, Metal

Construction Wood Frame, Wood Siding