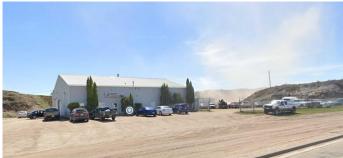

#### \$527,000

0 Bedroom, 0.00 Bathroom, Commercial on 0.84 Acres

Downtown Drumheller, Drumheller, Alberta

Dimensions 80x60=4,800 sq ft. Three offices and large reception on the main floor, Two washrooms, 400 amp Â 3 phase power, 3 overhead heaters, 10 overhead industrial lights, In-floor sump. One large area and Â staff room on mezzanine. Air conditioned offices. LOT SIZE: 275.29 wide. Parcel Size: 0.840 acres. Zoning: ED (Employment District). There is a 2 year lease ending July 2027. Annual rent of \$62,400 including taxes and insurance equals approx 10.4% cap rate.

# Excelsion Auto Service