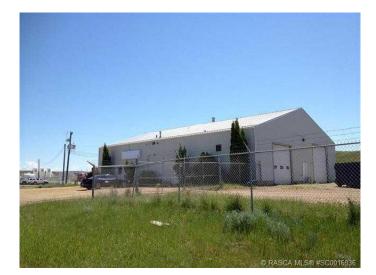

#### \$527,000

0 Bedroom, 0.00 Bathroom, Commercial on 0.84 Acres

Downtown Drumheller, Drumheller, Alberta

Dimensions 80x60=4,800 sq ft. Three offices and large reception on the main floor, Two washrooms, 400 amp Â 3 phase power, 3 overhead heaters, 10 overhead industrial lights, In-floor sump. One large area and Â staff room on mezzanine. Air conditioned offices. LOT SIZE: 275.29 wide. Parcel Size: 0.840 acres. Zoning: ED (Employment District). There is a 2 year lease ending July 2027. Annual rent of \$62,400 including taxes and insurance equals approx 10.4% cap rate.