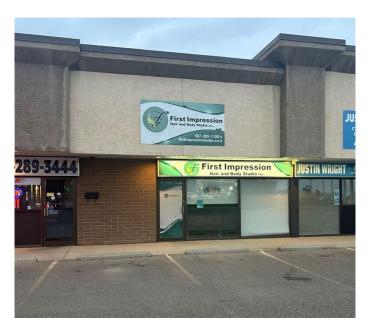

# \$55,000 - 6, 1299 Trans Canada Way Se, Medicine Hat

MLS® #A2189532

### \$55,000

0 Bedroom, 0.00 Bathroom, Commercial on 0.00 Acres

Southview-Park Meadows, Medicine Hat, Alberta

CALLING ALL STYLISTS - READY TO BE YOUR OWN BOSS! This turnkey Southend Salon is fully renovated and move-in ready! With MODERN CHAIRS, SINKS, GREAT LIGHTING AND TONS OF STORAGE, it's perfect for stylists ready to be their own boss. Bring your clientele and start working day one. PLENTY OF PARKING for you and your clients. Take charge of our career - this is your chance to own the chair and the business.