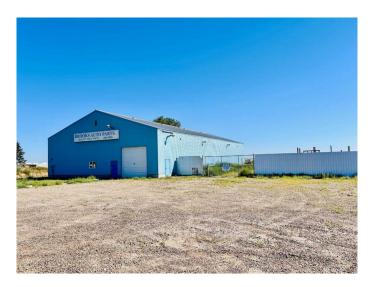

## \$500,000

0 Bedroom, 0.00 Bathroom, Commercial on 2.42 Acres

NONE, Rural Newell, County of, Alberta

HUGE PRICE REDUCTION!!! IMMEDIATE POSSESSION- 2 SHOPS-2.42 ACRES ON PAVED RR-150 - 4 KILOMETERS west of Brooks. 1-Shop is 7200 sq ft (60 x120) built in 2004, wood frame and metal clad, front overhead door is 12' high, back door is 14' high, and 18' ceilings. The office is 15 x 40' air conditioned, forced air furnace is the heat source. The shop has radiant heat, rows of metal shelving (included) and a 1920 sq ft mezzanine. The 2nd shop is 32' x 32' with radiant heat and an air compressor.. There is cistern and septic system. ENVIRONMENTAL ON FILE