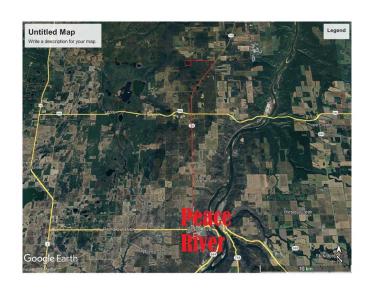

### \$274,900

0 Bedroom, 0.00 Bathroom, Land on 160.00 Acres

NONE, Rural Northern Lights, County of, Alberta

REDUCED-This is a Bargain-Discover Your Hidden Oasis: Nature Awaits You! BUSH QUARTER only about 27 kilometers from Peace River up the Weberville road.-Could be a excellent place to build a home and live off the grid or build a cabin. Nestled in a serene landscape, this property offers the perfect retreat to unwind and recharge. Imagine waking up to the sounds of nature, surrounded by pristine wilderness, yet just a stone's throw away from essential shopping and medical facilities. Experience the thrill of hunting and outdoor adventures, or simply relax in the lap of nature. Build your own quad and sledding trails or use them for hiking and bird watching. Don't miss your chance to own a slice of paradise! Explore endless opportunities for adventure and relaxation, all while remaining within reach of civilization. Your dream getaway is just around the corner! Contact us today to learn more about our available properties and start your journey to serenity!