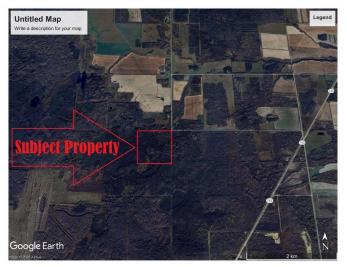

### \$274,900

0 Bedroom, 0.00 Bathroom, Land on 160.00 Acres

NONE, Rural Northern Lights, County of, Alberta

REDUCED-This is a Bargain-Discover Your Hidden Oasis: Nature Awaits You! BUSH QUARTER only about 27 kilometers from Peace River up the Weberville road.-Could be a excellent place to build a home and live off the grid or build a cabin. Nestled in a serene landscape, this property offers the perfect retreat to unwind and recharge. Imagine waking up to the sounds of nature, surrounded by pristine wilderness, yet just a stone's throw away from essential shopping and medical facilities. Experience the thrill of hunting and outdoor adventures, or simply relax in the lap of nature. Build your own quad and sledding trails or use them for hiking and bird watching. Don't miss your chance to own a slice of paradise! Explore endless opportunities for adventure and relaxation, all while remaining within reach of civilization. Your dream getaway is just around the corner! Contact us today to learn more about our available properties and start your journey to serenity!