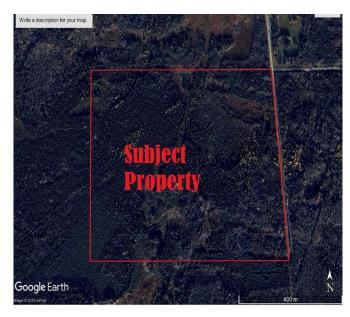

### \$274,900

0 Bedroom, 0.00 Bathroom, Land on 160.00 Acres

NONE, Rural Northern Lights, County of, Alberta

REDUCED-This is a Bargain-Discover Your Hidden Oasis: Nature Awaits You! BUSH QUARTER only about 27 kilometers from Peace River up the Weberville road.-Could be a excellent place to build a home and live off the grid or build a cabin. Nestled in a serene landscape, this property offers the perfect retreat to unwind and recharge. Imagine waking up to the sounds of nature, surrounded by pristine wilderness, yet just a stone's throw away from essential shopping and medical facilities. Experience the thrill of hunting and outdoor adventures, or simply relax in the lap of nature. Build your own quad and sledding trails or use them for hiking and bird watching. Don't miss your chance to own a slice of paradise! Explore endless opportunities for adventure and relaxation, all while remaining within reach of civilization. Your dream getaway is just around the corner! Contact us today to learn more about our available properties and start your journey to serenity!