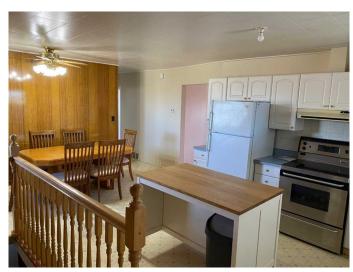

# \$275,000

4 Bedroom, 1.00 Bathroom, 1,152 sqft Residential on 9.88 Acres

NONE, Rural Saddle Hills County, Alberta

This great acreage is gorgeous! You get an amazing 10 acres with mature trees, circular driveway, 20 x 30 5 stall barn, 32 x 22 shop and 16 x 20 garage...You have an incredible south view off the deck and out the living room window over looking the fields. The kitchen is large with lots of cupboards. There is a huge family room up and another good size down. 3 large bedrooms up and 1 down make for lots of space for your family. This is a new subdivision, so taxes are not yet assessed, and there is also a new septic mound, so you won't have to worry about sewer issuesâ€l Call to view today

#### Interior

Interior Features Ceiling Fan(s), Kitchen Island, See Remarks
Appliances Electric Stove, Refrigerator, Washer/Dryer

Heating Forced Air, Natural Gas

Cooling None Has Basement Yes

Basement Finished, Full