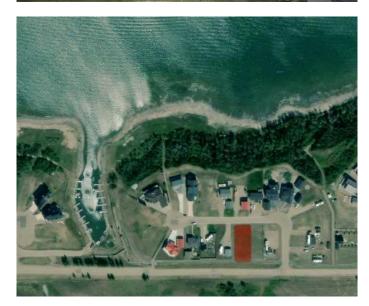

### \$117,000

0 Bedroom, 0.00 Bathroom, Land on 0.20 Acres

Rochon Sands Heights, Rural Stettler No. 6, County of, Alberta

Buffalo Lake at your fingertips, and the possibility of building your Dream house, Lake getaway, or RV lot is up to you. Located on South shores of Buffalo Lake, this development is unique with its own marina plus pavement to your lot! The services including water and sewer are available, current utility costs are \$44/month. The views are astounding. Plus, With this lot you have the option to buy the lot next to it to have one big lot, or pick your neighbour! Buffalo lake is great lake for all lake activities in the Summer or Winter, including boating and fishing. Some of the best fishing on the lake is right out in front of this development 100 yards off shore. The water gets deep quick at this part of the lake which is also good for boating.

## **Community Information**

Address 14 Marina View Close

Subdivision Rochon Sands Heights

City Rural Stettler No. 6, County of

County Stettler No. 6, County of

Province Alberta
Postal Code T0C 2L0