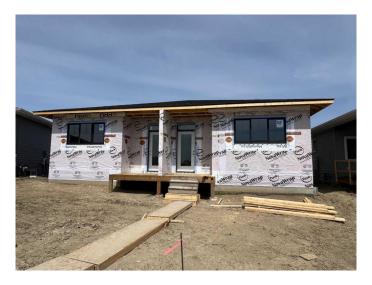

# \$449,900 - 97 Gray Close, Sylvan Lake

MLS® #A2188813

# \$449,900

3 Bedroom, 3.00 Bathroom, 952 sqft Residential on 0.06 Acres

Greyhawk, Sylvan Lake, Alberta

Brand new bungalow with detached garage built by Edge Homes located in Grayhawk on westside of Sylvan Lake. Open floorplan with living room at back of house overlooking the farmers field & wildlife activities. Functional kitchen with centre island eating bar, soft close cabinets, under cabinet lighting, garbage & recycling pullouts, corner pantry, quartz countertops, and stainless appliances. Dining room and garden door with handy storage bench area leads to back covered deck. Handy main floor laundry for you and 2pce powder room for guests. Large primary bedroom with room for king sized bed has carpet flooring, walk in closet and ensuite with stand up shower with seat, glass doors & double sinks. Basement is finished with family room, 2 more bedrooms, 4pce bathroom and utility room. Front yard has sod, back pie lot is levelled with black dirt and comes with a 18x18 detached garage with room for small RV or extra parking. Back lane is paved. Grayhawk is an up and coming development on the west side of town surrounded by walking paths, future commercial and school sites. Close to all town amenities, golf course, schools, shopping, highway access and the lake. This property is perfect for someone looking to downsize or buy one side and have family live in the other side see MLSA2188807 GST included with rebate to builder Taxes to be assessed. 1-2-5-10 New home warranty \*\* under construction completion approx September Measurements & pics will be

updated as build progresses, photos and renderings are examples from a similar home built previously and do not necessarily reflect the finishes and colors used in this home.