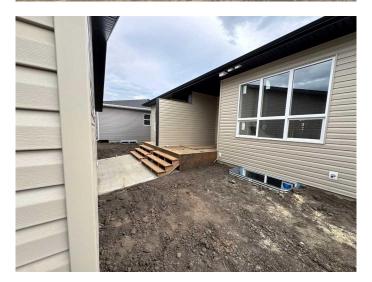

## \$449,900

3 Bedroom, 3.00 Bathroom, 952 sqft Residential on 0.05 Acres

Greyhawk, Sylvan Lake, Alberta

Edge Homes built bungalow with a 18x18 detached garage & main floor laundry ready for fall possession. The perfect home to downsize into, this 3 bedroom 3 bathroom unit is sure to impress your friends and family. Bright open floorplan with 9 ft ceilings and luxury vinyl plank flooring. Relax in the living room and watch the deer & wildlife in the farmers field behind. Entertain in the functional kitchen with centre island eating bar, corner pantry, soft close cabinets, under cabinet lighting, black granite sil sink, pull out garbage & recycling, range hood and stainless appliances. Dining room to entertain your friends, leads to handy back bench with decorative hooks, back door with with full glass/blind insert, back deck with privacy wall. 2 piece powder room for guests. Spoil yourself with this stunning primary bedroom with carpet flooring, huge walk in closet 4 piece ensuite with double sinks, stand up shower with glass door and seat. Basement is complete with family room, 2 more bedrooms one with a massive walk in closet for extra storage, 4pce bathroom. 9 foot ceilings and large windows make this basement perfect for teens or guests. High efficiency furnace, 40 gal high efficiency hot water tank. Front yard is landscaped with front sod, back yard is levelled with black dirt and has 18x18 detached garage. Located in Grayhawk on the west side of Sylvan Lake, with easy access to all town amenities, the lake, golf course, shopping, highway access and surrounded by