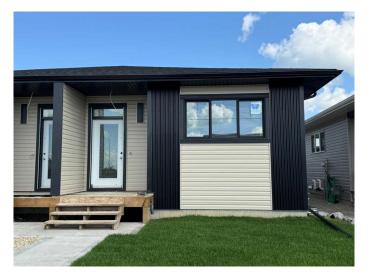

## \$449,900

3 Bedroom, 3.00 Bathroom, 952 sqft Residential on 0.05 Acres

Greyhawk, Sylvan Lake, Alberta

Edge Homes built bungalow with a 18x18 detached garage & main floor laundry ready for fall possession. The perfect home to downsize into, this 3 bedroom 3 bathroom unit is sure to impress your friends and family. Bright open floorplan with 9 ft ceilings and luxury vinyl plank flooring. Relax in the living room and watch the deer & wildlife in the farmers field behind. Entertain in the functional kitchen with centre island eating bar, corner pantry, soft close cabinets, under cabinet lighting, black granite sil sink, pull out garbage & recycling, range hood and stainless appliances. Dining room to entertain your friends, leads to handy back bench with decorative hooks, back door with with full glass/blind insert, back deck with privacy wall. 2 piece powder room for guests. Spoil yourself with this stunning primary bedroom with carpet flooring, huge walk in closet 4 piece ensuite with double sinks, stand up shower with glass door and seat. Basement is complete with family room, 2 more bedrooms one with a massive walk in closet for extra storage, 4pce bathroom. 9 foot ceilings and large windows make this basement perfect for teens or guests. High efficiency furnace, 40 gal high efficiency hot water tank. Front yard is landscaped with front sod, back yard is levelled with black dirt and has 18x18 detached garage. Located in Grayhawk on the west side of Sylvan Lake, with easy access to all town amenities, the lake, golf course, shopping, highway access and surrounded by