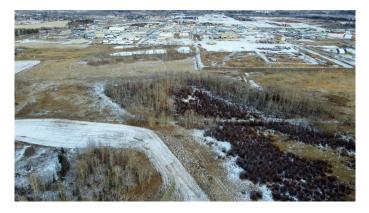

#### NONE, Ponoka, Alberta

Development property within town of Ponoka limits. 49.44 acres with ideal central Alberta location on the west side of Ponoka with high traffic exposure off highway 53 and only a minute from the QE2 highway. UR zoning may accommodate multiple development possibilities such as highway commercial, light industrial, heavy industrial, residential acreage etc. This land can be purchased with an additional 66.17 acres (MLS # A2188775).