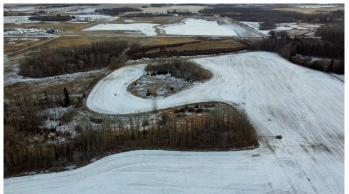

#### NONE, Ponoka, Alberta

Development property within town of Ponoka limits. 49.44 acres with ideal central Alberta location on the west side of Ponoka with high traffic exposure off highway 53 and only a minute from the QE2 highway. UR zoning may accommodate multiple development possibilities such as highway commercial, light industrial, heavy industrial, residential acreage etc. This land can be purchased with an additional 66.17 acres (MLS # A2188775).