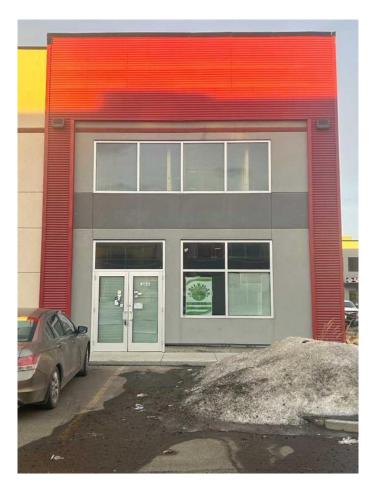

#### \$649,900

0 Bedroom, 0.00 Bathroom, Commercial on 0.00 Acres

Saddleridge Industrial, Calgary, Alberta

Good size corner unit in the Jacksonport Square, close to Country hills Blvd & Metis Trail. 1390 sq.ft main level with 1210 sq.ft mezzanine Interior improvements have commenced, and will be sold with current plans and design.. The second floor mezzanine has been added with no support columns needed on the main floor. Framing, mechanical, and plumbing work has started. The plan shows nine second floor office cabins with a conference room and pantry area. Main floor area designed for a showroom and offices in rear. Great multi office space.