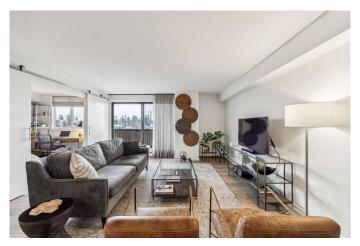

## \$489,000

2 Bedroom, 2.00 Bathroom, 970 sqft Residential on 0.00 Acres

Mission, Calgary, Alberta

\*Open House on Saturday, May 10 12-2pm\* Experience the pinnacle of Mission living! This stylishly renovated 2-bedroom Riverscape condo offers 970 sq. ft. of chic living space on the 12th floor. Bask in 180° DOWNTOWN VIEWS from the 18' balcony. Granite kitchen with stainless steel appliances, ample storage, and a dining area perfect for entertaining. Sliding doors reveal a versatile 2nd bedroom/den/HOME OFFICE with a Murphy bed. The spacious master boasts double closets and a private ensuite with a walk-in shower. Enjoy in-suite storage, underground parking, a fitness room, and lush gardens. Steps from river paths, 4th Street, and vibrant city lifeâ€"your urban retreat awaits!