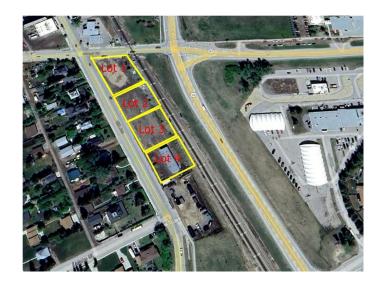

## \$300,000

0 Bedroom, 0.00 Bathroom, Land on 0.28 Acres

NONE, Carstairs, Alberta

Excellent location .28-acre commercial lot. Located in high traffic area. Great retail and office opportunities. Services are to the property line

#### **Essential Information**

MLS® # A2188268 Price \$300,000

Bathrooms 0.00
Acres 0.28
Type Land

Sub-Type Commercial Land

Status Active

# **Community Information**

Address 650 10 Avenue S

Subdivision NONE

City Carstairs

County Mountain View County

Province Alberta
Postal Code T0M 0N0