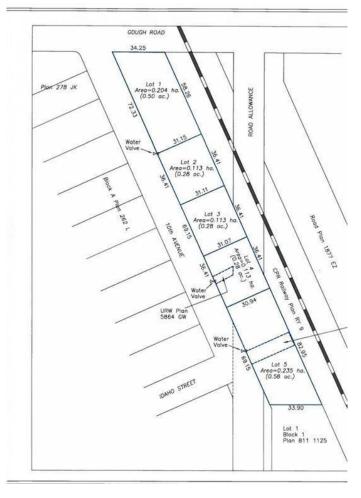

## \$300,000

0 Bedroom, 0.00 Bathroom, Land on 0.28 Acres

NONE, Carstairs, Alberta

Excellent location .28-acre commercial lot. Located in high traffic area. Great retail and office opportunities. Services are to the property line

#### **Essential Information**

MLS® # A2188268 Price \$300,000

Bathrooms 0.00
Acres 0.28
Type Land

Sub-Type Commercial Land

Status Active

# **Community Information**

Address 650 10 Avenue S

Subdivision NONE

City Carstairs

County Mountain View County

Province Alberta
Postal Code T0M 0N0