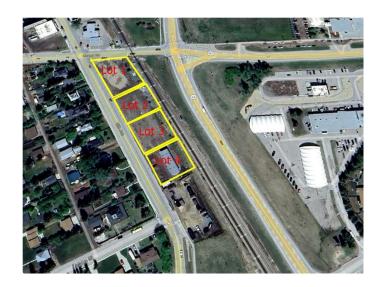

## \$275,000

0 Bedroom, 0.00 Bathroom, Land on 0.28 Acres

NONE, Carstairs, Alberta

Excellent location .28-acre commercial lot. 102 feet by 119 feet. Located in high traffic area. Great retail and office opportunities Services are to the property line

# **Community Information**

Address 660 10 Avenue S

Subdivision NONE

City Carstairs

County Mountain View County

Province Alberta
Postal Code T0M 0N0