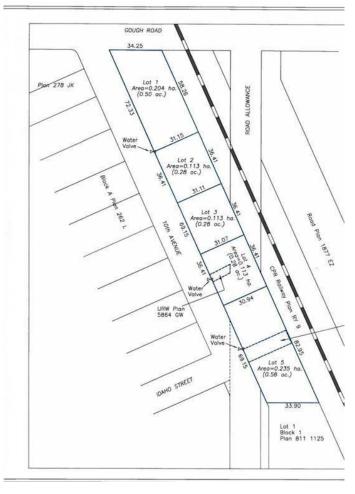

## \$275,000

0 Bedroom, 0.00 Bathroom, Land on 0.28 Acres

NONE, Carstairs, Alberta

Excellent location .28-acre commercial lot. 102 feet by 119 feet. Located in high traffic area. Great retail and office opportunities Services are to the property line

#### **Essential Information**

MLS® # A2188184 Price \$275,000

Bathrooms 0.00 Acres 0.28 Type Land

Sub-Type Commercial Land

Status Active