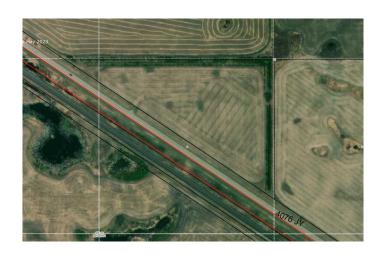

### \$249,000

0 Bedroom, 0.00 Bathroom, Land on 19.44 Acres

NONE, Rural Wainwright No. 61, M.D. of, Alberta

This parcel is situated immediately adjacent to Highway 14, approximately 2 miles west of Wainwright on the North side of the highway. It features a mature shelterbelt along the North and East boundaries, enhancing it's overall appeal for both residential and commercial purposes.