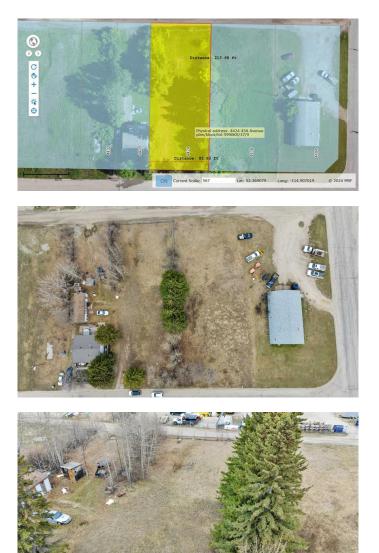

#### \$54,900

0 Bedroom, 0.00 Bathroom, Land on 0.43 Acres

Rocky Mtn House, Rocky Mountain House, Alberta

Prime general industrial land ready for your development in the heart of Rocky Mountain House (west central Alberta, located approximately 90 km's east of Red Deer / QE2). 0.43 acres, lot measurements are 87ft wide x 212ft deep. The parcel to the east this lot is for sale as well [4416 45A Ave MLS A2187689] both lots would give a development area of 0.88 acres 180ftx212ft. Located a block off the main highway running through the town of Rocky Mountain House, this location is easily accessible and visible from Hwy 11.