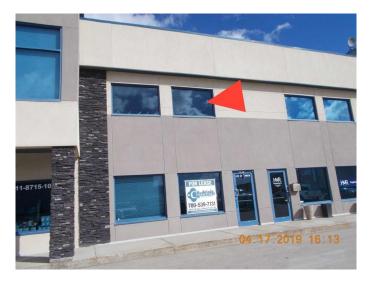

# \$13 - 110 Up, 8715 109 Street, Grande Prairie

MLS® #A2187650

### \$13

0 Bedroom, 0.00 Bathroom, Commercial on 0.00 Acres

Richmond Industrial Park, Grande Prairie, Alberta

Up to THREE MONTHS FREE Base Rent! (One Month for Every Year up to 3 years!) FOR LEASE: 2ND FLOOR OFFICE: 690 +/sq.ft.(23'x30' +/-), VCT floors, painted walls, t-bar ceiling, fluorescent lighting, one washroom PARKING: Proportionate share **ZONING: IG- General Ind. LOCATION:** Richmond Ind. RENT:\$747.50/mo (\$13/sq.ft.) + GST 2025 BUDGETED NET COSTS:\$320.85/mo (\$5.58/sq.ft.) + GST CONDO FEE:\$96.60/mo + GST UTILITIES: billed through QPM GAS/PWR/WTR AVAILABLE: Today! SUPPLEMENTS: Total Monthly Payment & Floor Plan. To obtain copies of SUPPLEMENTS not visible on this site please contact REALTOR®.