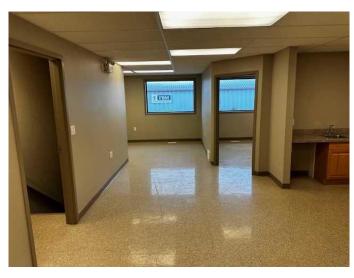

### \$13

0 Bedroom, 0.00 Bathroom, Commercial on 0.00 Acres

Richmond Industrial Park, Grande Prairie, Alberta

Up to THREE MONTHS FREE Base Rent! (One Month for Every Year up to 3 years!) FOR LEASE: 2ND FLOOR OFFICE: 690 +/sq.ft.(23'x30' +/-), VCT floors, painted walls, t-bar ceiling, fluorescent lighting, one washroom PARKING: Proportionate share **ZONING: IG- General Ind. LOCATION:** Richmond Ind. RENT:\$747.50/mo (\$13/sq.ft.) + GST 2025 BUDGETED NET COSTS:\$320.85/mo (\$5.58/sq.ft.) + GST CONDO FEE:\$96.60/mo + GST UTILITIES: billed through QPM GAS/PWR/WTR AVAILABLE: Today! SUPPLEMENTS: Total Monthly Payment & Floor Plan. To obtain copies of SUPPLEMENTS not visible on this site please contact REALTOR®.