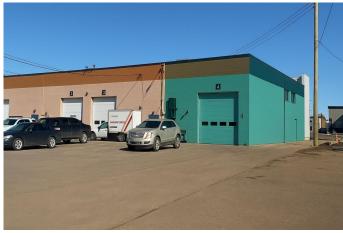

## \$3,500

0 Bedroom, 0.00 Bathroom, Commercial on 0.00 Acres

Avondale., Grande Prairie, Alberta

Commercial warehouse Conveniently Located!

This versatile property offers 3,076 sq. ft. of main floor shop and show room/storage space with a 1267 sq ft mezzanine complete with private 2 pc washroom. Mezzanine is fully developed and could be converted to more offices if needed. Located on 100 Street, offering excellent exposure for your business. The shop is 31' long with a 14' x 14' overhead door.

**Community Information** 

| Address<br>Subdivision<br>City<br>County<br>Province<br>Postal Code | B, 11402 100 Street<br>Avondale.<br>Grande Prairie<br>Grande Prairie<br>Alberta<br>T8V 2N5 |  |
|---------------------------------------------------------------------|--------------------------------------------------------------------------------------------|--|
| Amenities                                                           |                                                                                            |  |
| Utilities<br>Parking Spaces                                         | Electricity Paid For, Heating Paid For, Water Paid For<br>6                                |  |
| Interior                                                            |                                                                                            |  |
| Heating                                                             | Forced Air, Natural Gas                                                                    |  |
| Exterior                                                            |                                                                                            |  |
| Lot Description                                                     | Near Public Transit, Near Shopping Center, Low Maintenance<br>Landscape, Street Lighting   |  |
| Construction                                                        | Brick, Masonite                                                                            |  |
| Foundation                                                          | Poured Concrete                                                                            |  |
| Additional Information                                              |                                                                                            |  |
| Date Listed                                                         | January 13th, 2025                                                                         |  |