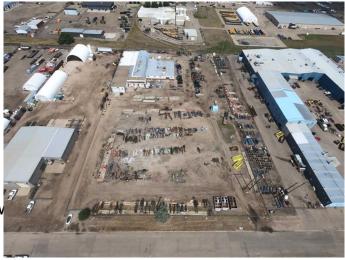

#### \$895,000

0 Bedroom, 0.00 Bathroom, Commercial on 4.96 Acres

Brier Park Industrial, Medicine Hat, Alberta

Receivership sale of an industrial redevelopment opportunity on 4.96 acres in Brier Industrial Park. The 29,955 SF building includes a warehouse and adjoining quonset with 12â€<sup>TM</sup>-18â€<sup>TM</sup> ceiling heights. The fully fenced yard space offers potential for phased or independent development of the front portion of the site. Additional features include rail access, making this property ideal for industrial or storage use.