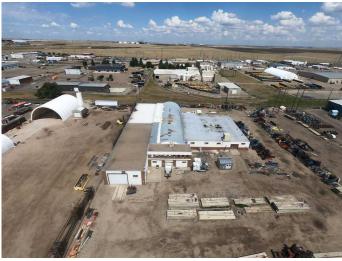

#### \$895,000

0 Bedroom, 0.00 Bathroom, Commercial on 4.96 Acres

Brier Park Industrial, Medicine Hat, Alberta

Receivership sale of an industrial redevelopment opportunity on 4.96 acres in Brier Industrial Park. The 29,955 SF building includes a warehouse and adjoining quonset with 12â€<sup>TM</sup>-18â€<sup>TM</sup> ceiling heights. The fully fenced yard space offers potential for phased or independent development of the front portion of the site. Additional features include rail access, making this property ideal for industrial or storage use.