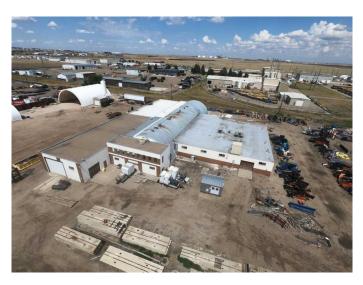

#### \$895,000

0 Bedroom, 0.00 Bathroom, Commercial on 4.96 Acres

Brier Park Industrial, Medicine Hat, Alberta

Receivership sale of an industrial redevelopment opportunity on 4.96 acres in Brier Industrial Park. The 29,955 SF building includes a warehouse and adjoining quonset with 12â€<sup>TM</sup>-18â€<sup>TM</sup> ceiling heights. The fully fenced yard space offers potential for phased or independent development of the front portion of the site. Additional features include rail access, making this property ideal for industrial or storage use.